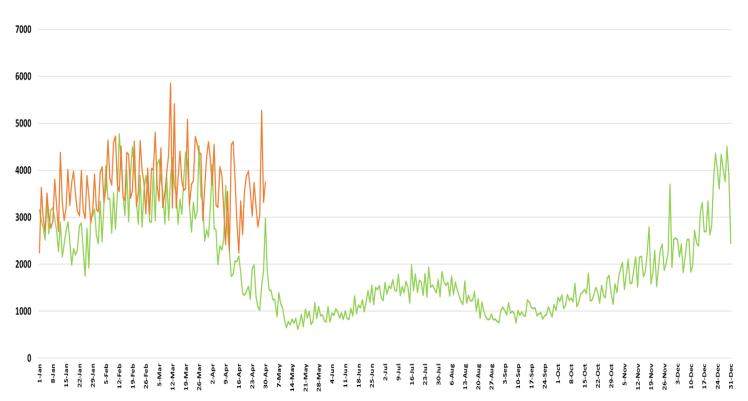

|             |             |             |             |             |             |                                   |
| 15<br>2,888 | 16<br>2,240 | 17<br>3,344 | 18<br>2,634 | 19<br>3,545 | 3,874       | 3,981       | TOTAL<br>(15th to 21st)<br>22,506 |
|             |             |             |             |             |             |             |                                   |
| 3,545       | 3,025       | 3,742       | 25<br>3,227 | 26<br>2,796 | 3,052       | 28<br>5,268 |                                   |
| 3,320       | 30<br>3,744 |             |             |             |             |             | TOTAL<br>(22nd to 30th)<br>31,719 |



## Daily distribution of tourist arrivals, 1st to 30th April 2023



#### Daily tend of tourist arrivals, 2022 & 2023



### Number of tourist arrivals, 2022 & 2023 (01st to 30th April)



### Weekly distribution of tourist arrivals, 2022 & 2023





# Top ten source markets, April 2023

| Rank |       | Country            | Number of<br>Tourists | Share % |  |
|------|-------|--------------------|-----------------------|---------|--|
| 1    |       | India              | 19,915                | 19%     |  |
| 2    |       | Russian Federation | 14,656                | 14%     |  |
| 3    |       | United Kingdom     | 8,743                 | 8%      |  |
| 4    |       | Germany            | 7,404                 | 7%      |  |
| 5    |       | France             | 5,535                 | 5%      |  |
| 6    | ***   | China              | 5,118                 | 5%      |  |
| 7    | * * * | Australia