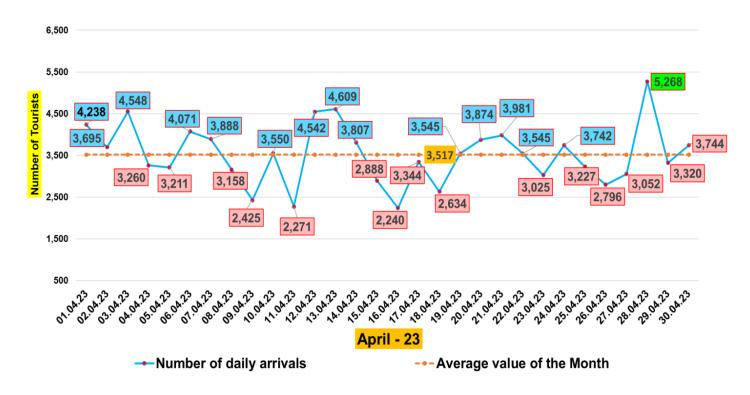

# Daily tourist arrivals, April 2023

|             |             |             |             |             |             | APRIL       | 2023                              |
|-------------|-------------|-------------|-------------|-------------|-------------|-------------|-----------------------------------|
| 01<br>4,238 | 02<br>3,695 | 03<br>4,548 | 04<br>3,260 | 05<br>3,211 | 06<br>4,071 | 3,888       | TOTAL (1st to 7th) 26,911         |
|             |             |             |             |             |             |             |                                   |
| 08<br>3,158 | 09<br>2,425 | 3,550       | 2,271       | 12<br>4,542 | 13<br>4,609 | 3,807       | TOTAL<br>(8th to 14th)<br>24,362  |
|             |             |             |             |             |             |             |                                   |
| 15<br>2,888 | 16<br>2,240 | 17<br>3,344 | 18<br>2,634 | 19<br>3,545 | 3,874       | 3,981       | TOTAL<br>(15th to 21st)<br>22,506 |
|             |             |             |             |             |             |             |                                   |
| 3,545       | 3,025       | 3,742       | 25<br>3,227 | 26<br>2,796 | 3,052       | 28<br>5,268 |                                   |
| 3,320       | 30<br>3,744 |             |             |             |             |             | TOTAL<br>(22nd to 30th)<br>31,719 |

## Daily distribution of tourist arrivals, 1st to 30th April 2023