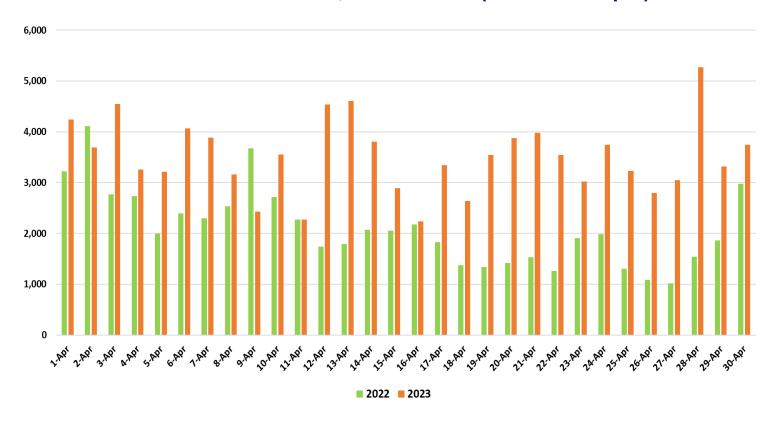

|             |             |                                   |
| 15<br>2,888 | 16<br>2,240 | 17<br>3,344 | 18<br>2,634 | 19<br>3,545 | 3,874       | 3,981       | TOTAL<br>(15th to 21st)<br>22,506 |
|             |             |             |             |             |             |             |                                   |
| 3,545       | 3,025       | 3,742       | 25<br>3,227 | 26<br>2,796 | 3,052       | 28<br>5,268 |                                   |
| 3,320       | 30<br>3,744 |             |             |             |             |             | TOTAL<br>(22nd to 30th)<br>31,719 |



## Daily distribution of tourist arrivals, 1st to 30th April 2023



#### Daily tend of tourist arrivals, 2022 & 2023



### Number of tourist arrivals, 2022 & 2023 (01st to 30th April)



### Weekly distribution of tourist arrivals, 2022 & 2023





# Top ten source markets, April 2023

| Rank |       | Country            | Number of<br>Tourists | Share % |  |
|------|-------|--------------------|-----------------------|---------|--|
| 1    |       | India              | 19,915                | 19%     |  |
| 2    |       | Russian Federation | 14,656                | 14%     |  |
| 3    |       | United Kingdom     | 8,743                 | 8%      |  |
| 4    |       | Germany            | 7,404                 | 7%      |  |
| 5    |       | France             | 5,535                 | 5%      |  |
| 6    | ***   | China              | 5,118                 | 5%      |  |
| 7    | * * * | Australia          | 4,996                 | 5%      |  |
| 8    |       | United