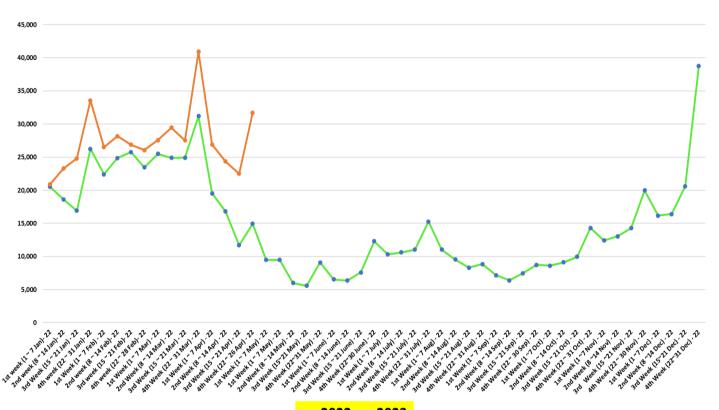

|
| 15<br>2,888 | 16<br>2,240 | 17<br>3,344 | 18<br>2,634 | 19<br>3,545 | 3,874       | 3,981       | TOTAL<br>(15th to 21st)<br>22,506 |
|             |             |             |             |             |             |             |                                   |
| 3,545       | 3,025       | 3,742       | 25<br>3,227 | 26<br>2,796 | 3,052       | 28<br>5,268 |                                   |
| 3,320       | 30<br>3,744 |             |             |             |             |             | TOTAL<br>(22nd to 30th)<br>31,719 |



## Daily distribution of tourist arrivals, 1st to 30th April 2023



#### Daily tend of tourist arrivals, 2022 & 2023



### Number of tourist arrivals, 2022 & 2023 (01st to 30th April)



### Weekly distribution of tourist arrivals, 2022 & 2023





# Top ten source markets, April 2023

| Rank |       | Country            | Number of<br>Tourists | Share % |  |
|------|-------|--------------------|-----------------------|---------|--|
| 1    |       | India              | 19,915                | 19%     |  |
| 2    |       | Russian Federation | 14,656                | 14%     |  |
| 3    |       | United Kingdom     | 8,743                 | 8%      |  |
| 4    |       | Germany            | 7,404                 | 7%      |  |
| 5    |       | France             | 5,535                 | 5%      |  |
| 6    | ***   | China              | 5,118                 | 5%      |  |
| 7    | * * * | Australia          | 4,996                 | 5%      |  |
| 8    |       | United States      | 3,940                 | 4%      |  |
| 9    |